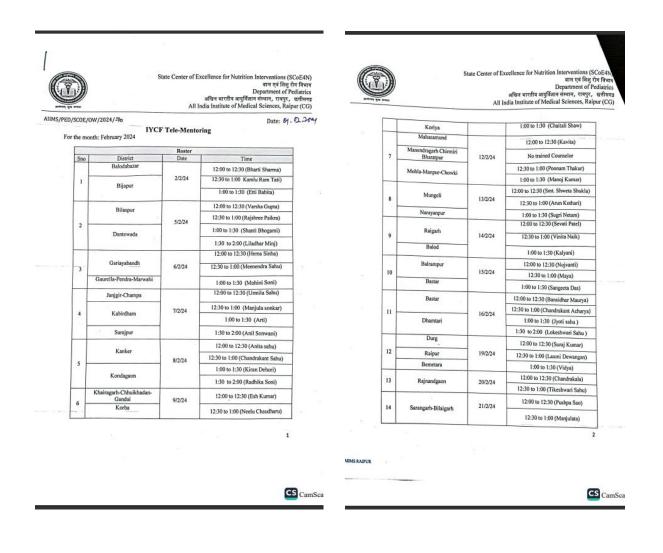

## Annexures

Annexure 1: Roster

|     | Roster for IYCF Tele-Ment       | oring                 |
|-----|---------------------------------|-----------------------|
|     | Suggestive time: 12:00 to 1:0   | 0 рш                  |
| Sno | District                        | Days for Consultation |
| 1   | Balod                           | 1st and 3rd Monday    |
| 2   | Baloda Bazar                    | 1st and 3rd Monday    |
| 3   | Balrampur                       | 1st and 3rd Monday    |
| 4   | Bastar                          | 2nd and 4th Monday    |
| 5   | Bemetara                        | 2nd and 4th Monday    |
| 6   | Bijapur                         | 2nd and 4th Monday    |
| 7   | Bilaspur                        | 1st and 3rd Tuesday   |
| 8   | Dantewada                       | 1st and 3rd Tuesday   |
| 9   | Dhamtari                        | 1st and 3rd Tuesday   |
| 10  | Durg                            | 2nd and 4th Tuesday   |
| 11  | Gariaband                       | 2nd and 4th Tuesday   |
| 12  | Gaurella-Pendra-Marwahi         | 2nd and 4th Tuesday   |
| 13  | Janjgir-Champa                  | 1st and 3rd Wednesday |
| 14  | Jashpur                         | 1st and 3rd Wednesday |
| 15  | Kabirdham                       | 1st and 3rd Wednesday |
| 16  | Kanker                          | 2nd and 4th Wednesday |
| 17  | Kondagaon                       | 2nd and 4th Wednesday |
| 18  | Khairagarh-Chhuikhadan-Gandai   | 2nd and 4th Wednesday |
| 19  | Korba                           | 1st and 3rd Thursday  |
| 20  | Koriya                          | 1st and 3rd Thursday  |
| 21  | Mahasamund                      | 1st and 3rd Thursday  |
| 22  | Manendragarh-Chirmiri-Bharatpur | 2nd and 4th Thursday  |
| 23  | Mohla-Manpur-Chowki             | 2nd and 4th Thursday  |
| 24  | Mungeli                         | 2nd and 4th Thursday  |
| 25  | Narayanpur                      | 1st and 3rd Friday    |
| 26  | Raigarh                         | 1st and 3rd Friday    |
| 27  | Raipur                          | 1st and 3rd Friday    |
| 28  | Rajnandgaon                     | 2nd and 4th Friday    |
| 29  | Sarangarh-Bilaigarh             | 2nd and 4th Friday    |
| 30  | Sakti                           | 2nd and 4th Friday    |
| 31  | Sukma                           | 1st and 3rd Saturday  |
| 32  | Surajpur                        | 1st and 3rd Saturday  |
| 33  | Surguja                         | 1st and 3rd Saturday  |