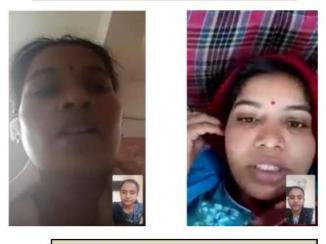

## Process

SCoE4N team members Dr Nagma Nigar Shah (State IYCF Coordinator) and Ms Dhaleshwari (Lactation Counselor) do the tele mentoring under the guidance Dr Anil Kumar Goel, Program Director, Professor and Head, Department of Pediatrics, AIIMS Raipur. These calls are done between 12 to 1:30 pm.

**4** As of now Tele-mentoring is been done through telephonic calls.

#### Process

SCoE4N team members Dr Nagma Nigar Shah (State IYCF Coordinator) and Ms Dhaleshwari (Lactation Counselor) do the Tele-mentoring under the guidance Dr Anil Kumar Goel, Program Director, Professor and Head, Department of Pediatrics, AIIMS Raipur. These calls are done between 12 to 1:00 pm.