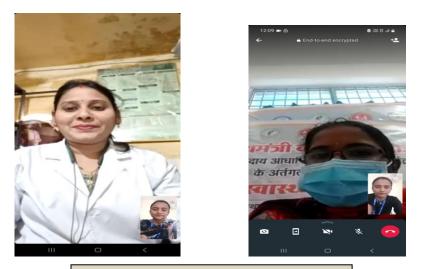

## Process

SCoE4N team members Dr Nagma Nigar Shah (State IYCF Coordinator) and Ms Dhaleshwari (Lactation Counselor) do the tele mentoring under the guidance Dr Anil Kumar Goel, Program Director, Professor and Head, Department of Pediatrics, AIIMS Raipur. These calls are done between 12 to 1:30 pm.

**4** As of now Tele-mentoring is been done through telephonic calls.

#### Process

SCoE4N team members Dr Nagma Nigar Shah (State IYCF Coordinator) and Ms Dhaleshwari (Lactation Counselor) do the Tele-mentoring under the guidance Dr Anil Kumar Goel, Program Director, Professor and Head, Department of Pediatrics, AIIMS Raipur. These calls are done between 12 to 1:00 pm.