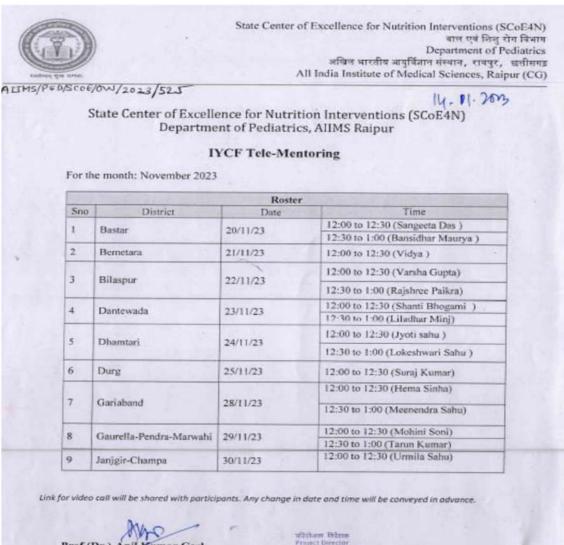

#### Annexure 2: Roster for the month of November

Prof.(Dr.) Anil Kumar Goel Programme Director & HOD, SCoE4N,Department of Pediatrics, AIIMS Raipur. utbilitent fiktens Princet Director a angeun directory militar gehr annen directory militar gehr annen gör opga an or fog är annen gör opga an or fog är annen er statt loga innen ut Peda aftan annen professor alson, megt ber aftan annen annen annen annen ber