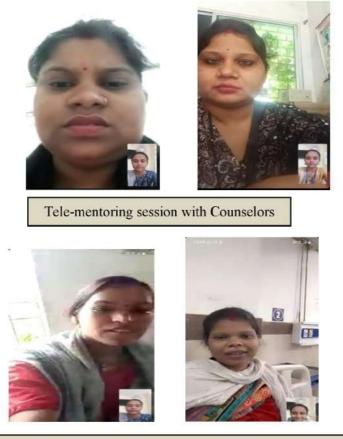

## Process

SCoE4N team members Dr Nagma Nigar Shah (State IYCF Coordinator) and Ms Dhaleshwari (Lactation Counselor) do the tele mentoring under the guidance Dr Anil Kumar Goel, Program Director, Professor and Head, Department of Pediatrics, AIIMS Raipur. These calls are done between 12 to 1:30 pm.

#### Process

SCoE4N team members Dr Nagma Nigar Shah (State IYCF Coordinator) and Ms Dhaleshwari (Lactation Counselor) do the Tele-mentoring under the guidance Dr Anil Kumar Goel, Program Director, Professor and Head, Department of Pediatrics, AIIMS Raipur. These calls are done between 12 to 1:00 pm.